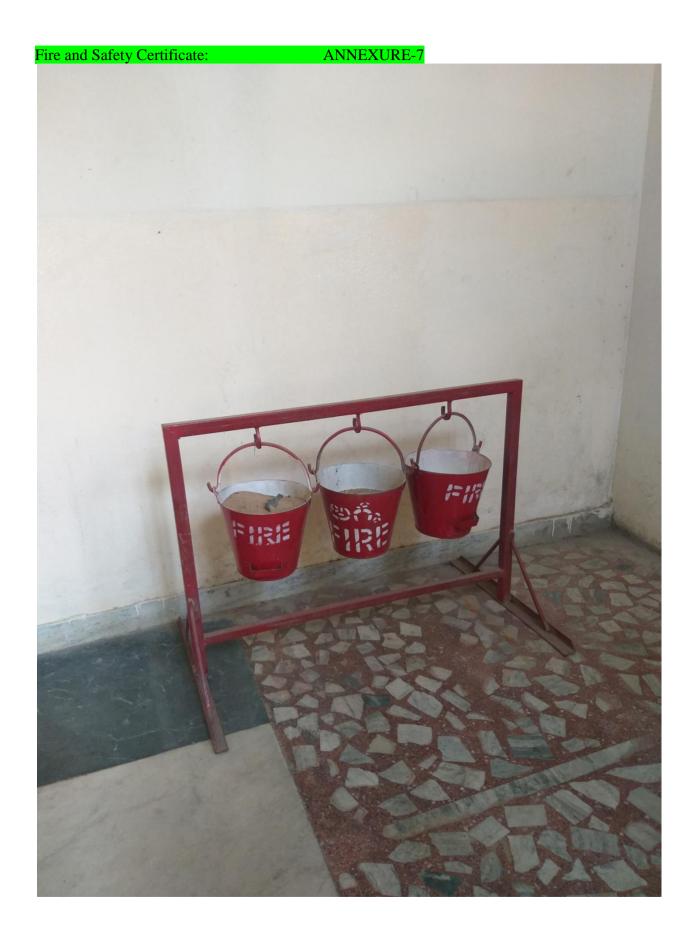

7.11      |
| Block – V            | 12473.65     |
| Block – VI – Sheds   | 1691.12      |
| Total                | 40772.95     |

The above building plans have been approved by Metropolitan Commissioner, Director – I, Planning, HMDA Hyderabad vide approval number: Lr.No:012817/GHT/N1/U6/HMDA/19062018 dated 23<sup>rd</sup> December' 2021. The above buildings have been completed as per the approved plans. The buildings conform in all respects to the requirements of building stipulations contained under the statutory provisions.

This is to certify that the above buildings have been inspected and are declared fit for

OCCUPATION.

(V.V. KRISHNA REDDY) CHMC Licence No. 245 CONTINENTAL DESIGNERS PROJECTS CONSULTANTS

No.4, Shilpa Apts, Erramanzil Colony, Hyderabad-500 082. Ph: 040-23393713







## GOVERNMENT OF TELANGANA STATE DISASTER RESPONSE & FIRE SERVICES DEPARTMENT



To,
From G.RAJA RAVINDERREDDY,
The District fire officer,
M/S GEETHANJALI COLLEGE OF ENGINEERING
AND TECHNOLOGY.SY.NO.33&34.CHEERYAL(V),
KEESARA(M),
MEDCHAL-MALKAJGIRI DISTRICT,

|      | Ack. No.424750002021 Dated:23/12/2021                                                                                                                                                                                                                                                                                                                                                                 |  |
|------|--------------------------------------------------------------------------------------------------------------------------