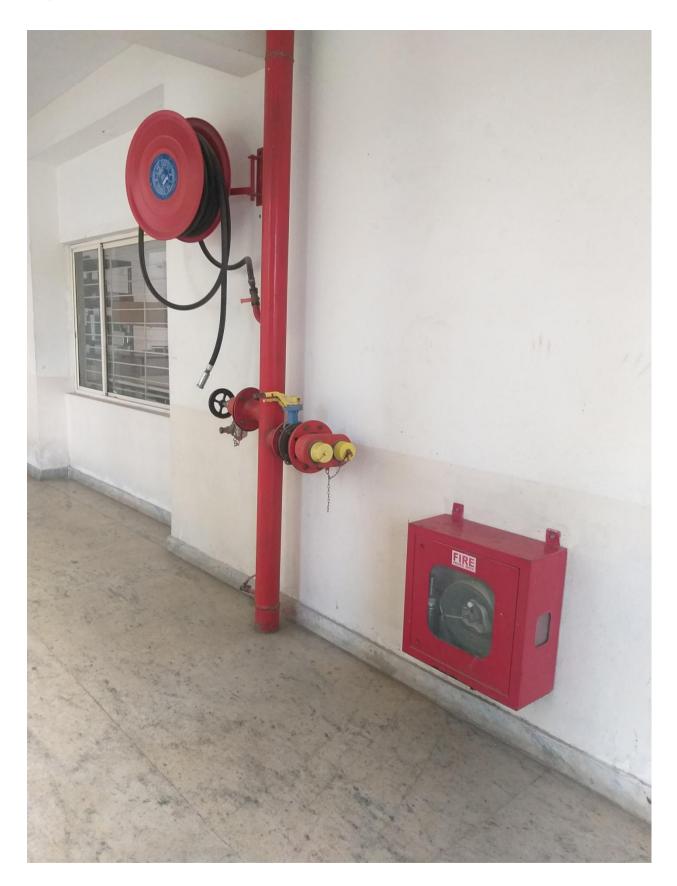

11      |
| Block – V            | 12473.65     |
| Block – VI – Sheds   | 1691.12      |
| Total                | 40772.95     |

The above building plans have been approved by Metropolitan Commissioner, Director – I, Planning, HMDA Hyderabad vide approval number: Lr.No:012817/GHT/N1/U6/HMDA/19062018 dated 23<sup>rd</sup> December' 2021. The above buildings have been completed as per the approved plans. The buildings conform in all respects to the requirements of building stipulations contained under the statutory provisions.

This is to certify that the above buildings have been inspected and are declared fit for

OCCUPATION.

(V.V. KRISHNA REDDY) CHMC Licence No. 245 CONTINENTAL DESIGNERS PROJECTS CONSULTANTS

No.4, Shilpa Apts, Erramanzil Colony, Hyderabad-500 082. Ph: 040-23393713







## GOVERNMENT OF TELANGANA STATE DISASTER RESPONSE & FIRE SERVICES DEPARTMENT



To,
From G.RAJA RAVINDERREDDY,
The District fire officer,
M/S GEETHANJALI COLLEGE OF ENGINEERING
AND TECHNOLOGY.SY.NO.33&34.CHEERYAL(V),
KEESARA(M),
MEDCHAL-MALKAJGIRI DISTRICT,

|      | Ack. No.424750002021 Dated:23/12/2021                                                                                                                                                                                                                                                                                                                                                                 |  |
|------|----------------------------------------------------------------------------------------------------------------------------