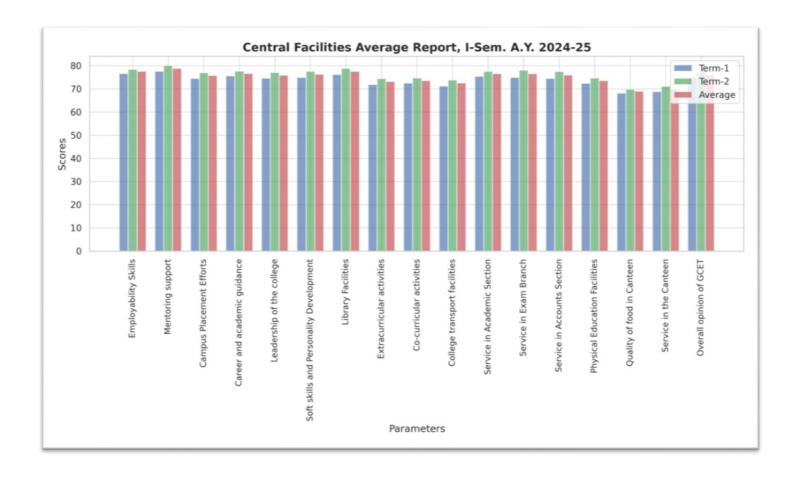

## Central Facilities Average Report, I-Sem. A.Y. 2024-25

| S. No. | Parameter                                                | Term-1 | Term-2 | Avg.  |
|--------|----------------------------------------------------------|--------|--------|-------|
| 1      | Employability Skills                                     | 76.64  | 78.45  | 77.55 |
| 2      | Mentoring support                                        | 77.59  | 80.11  | 78.85 |
| 3      | Campus Placement Efforts                                 | 74.54  | 77.00  | 75.77 |
| 4      | Career and academic guidance                             | 75.63  | 77.64  | 76.64 |
| 5      | Leadership of the college                                | 74.59  | 77.11  | 75.85 |
| 6      | Soft skills and Personality<br>Development               | 74.96  | 77.57  | 76.27 |
| 7      | Library Facilities                                       | 76.26  | 78.81  | 77.54 |
| 8      | Extracurricular activities                               | 71.92  | 74.43  | 73.18 |
| 9      | Co-curricular activities                                 | 72.49  | 74.67  | 73.58 |
| 10     | If using college transport, college transport facilities | 71.22  | 73.83  | 72.53 |
| 11     | Service in Academic Section                              | 75.48  | 77.55  | 76.52 |
| 12     | Service in Exam Branch                                   | 74.93  | 78.10  | 76.52 |
| 13     | Service in Accounts Section                              | 74.49  | 77.47  | 75.98 |
| 14     | Physical Education Facilities                            | 72.42  | 74.69  | 73.56 |
| 15     | Quality of food in Canteen                               | 68.13  | 69.83  | 68.98 |
| 16     | Service in the Canteen                                   | 68.83  | 71.11  | 69.97 |
| 17     | Overall opinion of GCET in comparison to other colleges  | 74.93  | 77.24  | 76.09 |